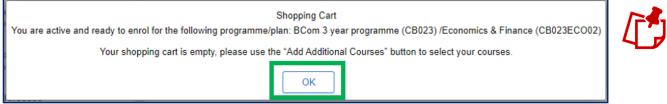

8. Upon clicking on the My Courses step (Step 12), a Pop-up Message with the applicable Active Programme and Plan appears with an instruction of where to add courses. Click OK.

If at this point you want to change your programme, you will need to follow the Change of Curriculum (ACA09) process. As soon as your Change of Curriculum request has been actioned, you can finalise your Registration Process by continuing with Step 12.