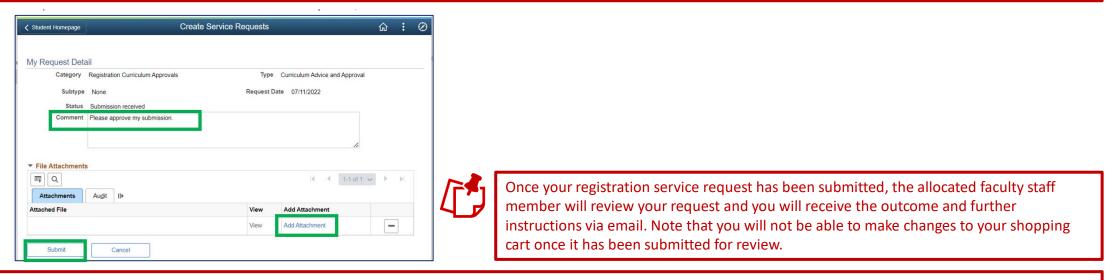

19. By clicking on request approval, the Create Service Request page appears. Leave an appropriate comment in the Comment box (if applicable) and click Submit to create the Service Request.

20. You will be directed back to the registration Your Shopping Cart page. The status of your request will reflect Decision Pending.