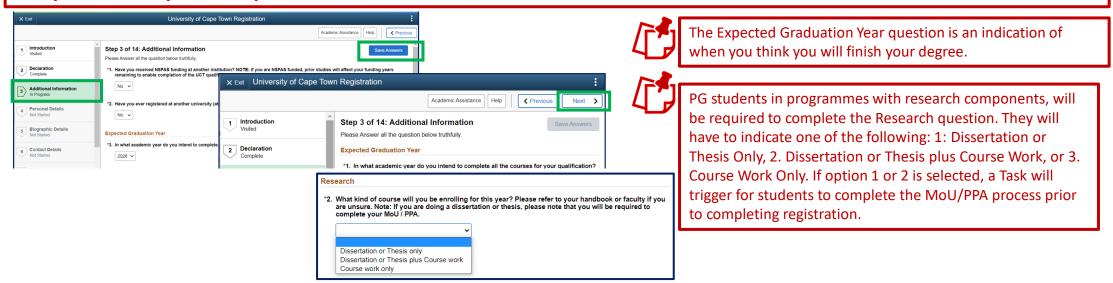

6. Based on the student's cohort, the applicable Questions in the Additional Information step (Step 3) appears for completion. Complete the questions, Save Answers, and click Next